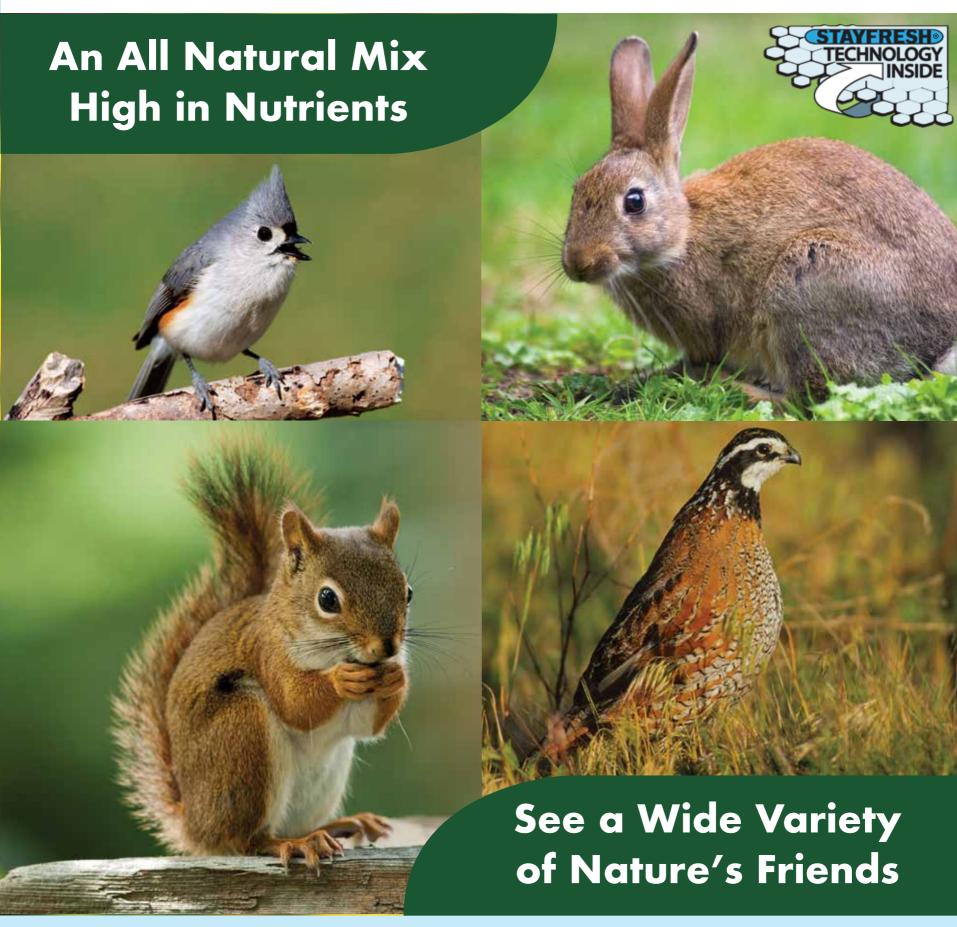

Our steamed, flaked corn has been proven to be easier to digest for some animals. Ingredients like peanuts, black oil sunflower and peas are some of the other foods your backyard visitors will enjoy. You can see wild song birds like blue jays pick up peanuts in the shell and take them away for hiding. Watch squirrels and rabbits bound around your yard. Try to feed a chickadee from your hand.

## Attract and Feed:

And more!

**Cardinals** 

Chickadees

Rabbits

**Squirrels** 

Please check with your local, county, state and federal laws to see what animals you are allowed to feed and if there are any seasonal restrictions on feeding. Wildlife is not meant to be domesticated. This food is only to be used as a supplement to the animals diet.

## Packaged to keep it fresh! STAYFRESH TECHNOLOGY INSIDE

This bag contains an oxygen scavenger packet to help keep the food fresh. Please discard the packet, its contents are not edible.

- CAUTION TO INDIVIDUALS WITH NUT ALLERGIES: WHILE THIS MIXTURE MAY NOT CONTAIN NUTS, IT IS MANUFACTURED AND STORED WITH PRODUCTS THAT DO.
- Not for human consumption
- Not recommended for domestic (caged) birds
- Store in a sealed bag or container in a cool, dry place